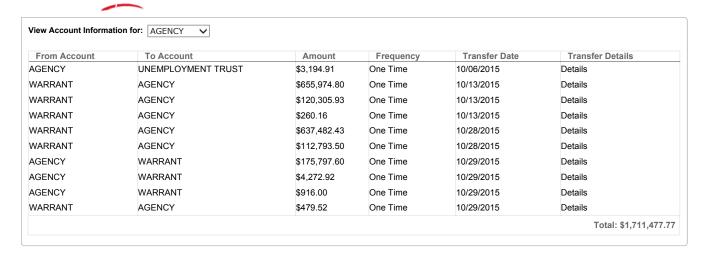

|                |              |             |            |                           |                    | Se    |
|----------------|--------------|-------------|------------|---------------------------|--------------------|-------|
| Wire Name:     | Transmitted: | Amount:     | Rep Code:  | Receiving Account Number: | Receiving FI:      | OMAD: |
| The OMNI Group | 10/13/2015   | \$39,687.73 | 0809140002 | 215319939                 | JPMCHASE           |       |
| The OMNI Group | 10/30/2015   | \$39,157.73 | 0809140002 | 215319939                 | JPMCHASE           |       |
| DCRP           | 10/30/2015   | \$1,358.43  | 0823140009 | 304230960                 | JPMCHASE           |       |
| FSA            | 10/30/2015   | \$1,385.00  | 0823140008 | 1002034901