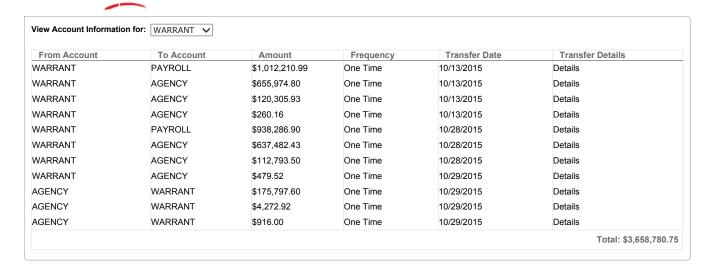

|                |              |             |            |                           |                    | Se    |
|----------------|--------------|-------------|------------|---------------------------|--------------------|-------|
| Wire Name:     | Transmitted: | Amount:     | Rep Code:  | Receiving Account Number: | Receiving FI:      | OMAD: |
| The OMNI Group | 10/13/2015   | \$39,687.73 | 0809140002 | 215319939                 | JPMCHASE           |       |
| The OMNI Group | 10/30/2015   | \$39,157.73 | 0809140002 | 215319939                 | JPMCHASE           |       |
| DCRP           | 10/30/2015   | \$1,358.43  | 0823140009 | 304230960                 | JPMCHASE           |       |
| FSA            | 10/30/2015   | \$1,385.00  | 0823140008 | 1002034901